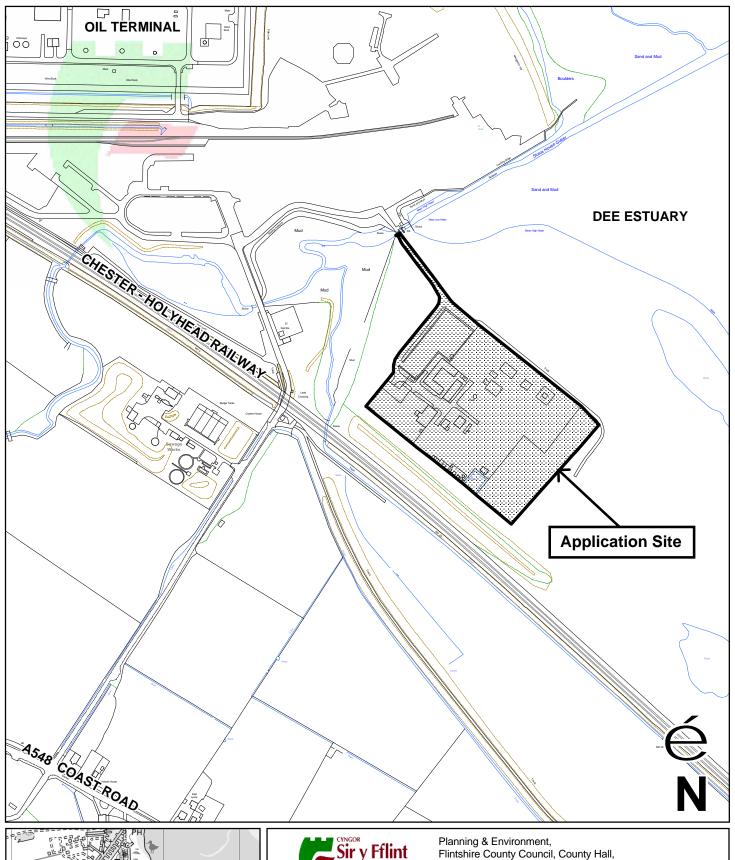

| Planning Application | 51795   |
|----------------------|---------|
| OS Map ref           | SJ 1283 |
| Map Scale            | 1:5000  |